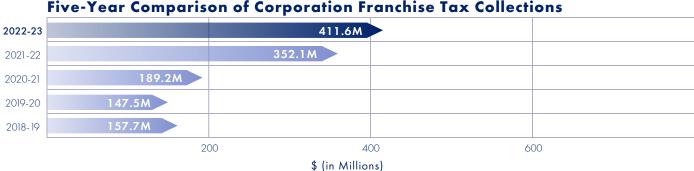

### **Tax Cash Collections**

| Five-Year Comparison of Major Taxes (In Millions) |         |         |          |          |          |  |  |  |
|---------------------------------------------------|---------|---------|----------|----------|----------|--|--|--|
|                                                   | FY 19   | FY 20   | FY 21    | FY 22    | FY 23    |  |  |  |
| Corporation Franchise <sup>1</sup>                | \$ 146  | \$ 101  | \$ 270   | \$ 338   | \$ 401   |  |  |  |
| Corporation Income <sup>1</sup>                   | 438     | 290     | 809      | 1,015    | 1,204    |  |  |  |
| Income (including Fiduciary) <sup>1</sup>         | 3,730   | 3,623   | 4,153    | 4,495    | 4,556    |  |  |  |
| Liquor/Alcohol                                    | 76      | 77      | 80       | 80       | 78       |  |  |  |
| Other <sup>2</sup>                                | 183     | 214     | 259      | 398      | 502      |  |  |  |
| Petroleum Products                                | 640     | 590     | 609      | 627      | 603      |  |  |  |
| Sales <sup>3,4</sup>                              | 3,560   | 3,353   | 3,610    | 4,377    | 4,490    |  |  |  |
| Severance                                         | 529     | 447     | 292      | 479      | 877      |  |  |  |
| Tobacco                                           | 283     | 276     | 287      | 269      | 246      |  |  |  |
| TOTALS                                            | \$9,585 | \$8,971 | \$10,369 | \$12,078 | \$12,957 |  |  |  |