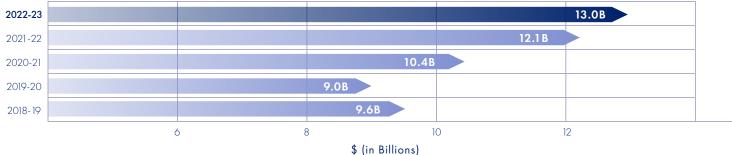

The collection of tax revenues to fund public services in Louisiana remains the core mission of the Department of Revenue. During the reporting period, the tax collection program generated nearly \$13 billion, including:

### **Tax Cash Collections**

| Five-Year Comparison of Major Taxes (In Millions) |         |         |          |          |          |  |  |  |
|---------------------------------------------------|---------|---------|----------|----------|----------|--|--|--|
|                                                   | FY 19   | FY 20   | FY 21    | FY 22    | FY 23    |  |  |  |
| Corporation Franchise <sup>1</sup>                | \$ 146  | \$ 101  | \$ 270   | \$ 338   | \$ 401   |  |  |  |
| Corporation Income <sup>1</sup>                   | 438     | 290     | 809      | 1,015    | 1,204    |  |  |  |
| Income (including Fiduciary) <sup>1</sup>         | 3,730   | 3,623   | 4,153    | 4,495    | 4,556    |  |  |  |
| Liquor/Alcohol                                    | 76      | 77      | 80       | 80       | 78       |  |  |  |
| Other <sup>2</sup>                                | 183     | 214     | 259      | 398      | 502      |  |  |  |
| Petroleum Products                                | 640     | 590     | 609      | 627      | 603      |  |  |  |
| Sales <sup>3,4</sup>                              | 3,560   | 3,353   | 3,610    | 4,377    | 4,490    |  |  |  |
| Severance                                         | 529     | 447     | 292      | 479      | 877      |  |  |  |
| Tobacco                                           | 283     | 276     | 287      | 269      | 246      |  |  |  |
| TOTALS                                            | \$9,585 | \$8,971 | \$10,369 | \$12,078 | \$12,957 |  |  |  |