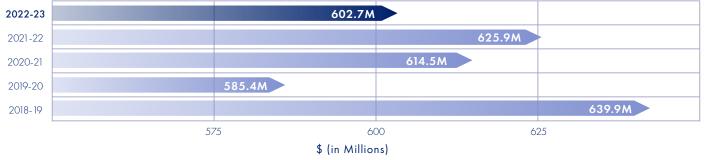

### **Tax Cash Collections**

| Five-Year Comparison of Major Taxes (In Millions) |         |         |          |          |          |  |  |  |
|---------------------------------------------------|---------|---------|----------|----------|----------|--|--|--|
|                                                   | FY 19   | FY 20   | FY 21    | FY 22    | FY 23    |  |  |  |
| Corporation Franchise <sup>1</sup>                | \$ 146  | \$ 101  | \$ 270   | \$ 338   | \$ 401   |  |  |  |
| Corporation Income <sup>1</sup>                   | 438     | 290     | 809      | 1,015    | 1,204    |  |  |  |
| Income (including Fiduciary) <sup>1</sup>         | 3,730   | 3,623   | 4,153    | 4,495    | 4,556    |  |  |  |
| Liquor/Alcohol                                    | 76      | 77      | 80       | 80       | 78       |  |  |  |
| Other <sup>2</sup>                                | 183     | 214     | 259      | 398      | 502      |  |  |  |
| Petroleum Products                                | 640     | 590     | 609      | 627      | 603      |  |  |  |
| Sales <sup>3,4</sup>                              | 3,560   | 3,353   | 3,610    | 4,377    | 4,490    |  |  |  |
| Severance                                         | 529     | 447     | 292      | 479      | 877      |  |  |  |
| Tobacco                                           | 283     | 276     | 287      | 269      | 246      |  |  |  |
| TOTALS                                            | \$9,585 | \$8,971 | \$10,369 | \$12,078 | \$12,957 |  |  |  |