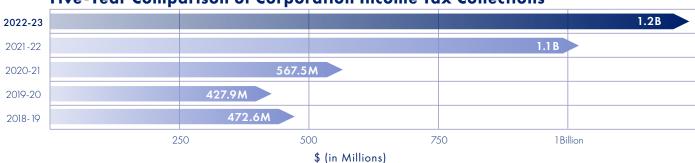

### **Tax Cash Collections**

| Five-Year Comparison of Major Taxes (In Millions) |         |         |          |          |          |  |  |  |
|---------------------------------------------------|---------|---------|----------|----------|----------|--|--|--|
|                                                   | FY 19   | FY 20   | FY 21    | FY 22    | FY 23    |  |  |  |
| Corporation Franchise <sup>1</sup>                | \$ 146  | \$ 101  | \$ 270   | \$ 338   | \$ 401   |  |  |  |
| Corporation Income <sup>1</sup>                   | 438     | 290     | 809      | 1,015    | 1,204    |  |  |  |
| Income (including Fiduciary) <sup>1</sup>         | 3,730   | 3,623   | 4,153    | 4,495    | 4,556    |  |  |  |
| Liquor/Alcohol                                    | 76      | 77      | 80       | 80       | 78       |  |  |  |
| Other <sup>2</sup>                                | 183     | 214     | 259      | 398      | 502      |  |  |  |
| Petroleum Products                                | 640     | 590     | 609      | 627      | 603      |  |  |  |
| Sales <sup>3,4</sup>                              | 3,560   | 3,353   | 3,610    | 4,377    | 4,490    |  |  |  |
| Severance                                         | 529     | 447     | 292      | 479      | 877      |  |  |  |
| Tobacco                                           | 283     | 276     | 287      | 269      | 246      |  |  |  |
| TOTALS                                            | \$9,585 | \$8,971 | \$10,369 | \$12,078 | \$12,957 |  |  |  |