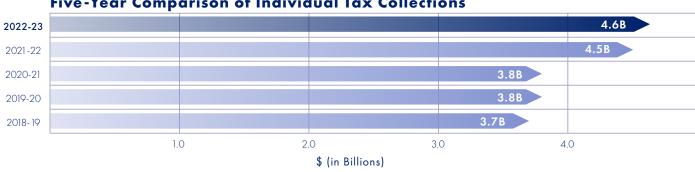

### **Tax Cash Collections**

| Five-Year Comparison of Major Taxes (In Millions) |         |         |          |          |          |  |  |  |
|---------------------------------------------------|---------|---------|----------|----------|----------|--|--|--|
|                                                   | FY 19   | FY 20   | FY 21    | FY 22    | FY 23    |  |  |  |
| Corporation Franchise <sup>1</sup>                | \$ 146  | \$ 101  | \$ 270   | \$ 338   | \$ 401   |  |  |  |
| Corporation Income <sup>1</sup>                   | 438     | 290     | 809      | 1,015    | 1,204    |  |  |  |
| Income (including Fiduciary) <sup>1</sup>         | 3,730   | 3,623   | 4,153    | 4,495    | 4,556    |  |  |  |
| Liquor/Alcohol                                    | 76      | 77      | 80       | 80       | 78       |  |  |  |
| Other <sup>2</sup>                                | 183     | 214     | 259      | 398      | 502      |  |  |  |
| Petroleum Products                                | 640     | 590     | 609      | 627      | 603      |  |  |  |
| Sales <sup>3,4</sup>                              | 3,560   | 3,353   | 3,610    | 4,377    | 4,490    |  |  |  |
| Severance                                         | 529     | 447     | 292      | 479      | 877      |  |  |  |
| Tobacco                                           | 283     | 276     | 287      | 269      | 246      |  |  |  |
| TOTALS                                            | \$9,585 | \$8,971 | \$10,369 | \$12,078 | \$12,957 |  |  |  |