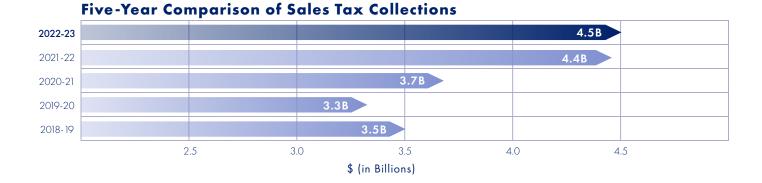

### **Tax Cash Collections**

| Five-Year Comparison of Major Taxes (In Millions) |         |         |          |          |          |  |  |  |
|---------------------------------------------------|---------|---------|----------|----------|----------|--|--|--|
|                                                   | FY 19   | FY 20   | FY 21    | FY 22    | FY 23    |  |  |  |
| Corporation Franchise <sup>1</sup>                | \$ 146  | \$ 101  | \$ 270   | \$ 338   | \$ 401   |  |  |  |
| Corporation Income <sup>1</sup>                   | 438     | 290     | 809      | 1,015    | 1,204    |  |  |  |
| Income (including Fiduciary) <sup>1</sup>         | 3,730   | 3,623   | 4,153    | 4,495    | 4,556    |  |  |  |
| Liquor/Alcohol                                    | 76      | 77      | 80       | 80       | 78       |  |  |  |
| Other <sup>2</sup>                                | 183     | 214     | 259      | 398      | 502      |  |  |  |
| Petroleum Products                                | 640     | 590     | 609      | 627      | 603      |  |  |  |
| Sales <sup>3,4</sup>                              | 3,560   | 3,353   | 3,610    | 4,377    | 4,490    |  |  |  |
| Severance                                         | 529     | 447     | 292      | 479      | 877      |  |  |  |
| Tobacco                                           | 283     | 276     | 287      | 269      | 246      |  |  |  |
| TOTALS                                            | \$9,585 | \$8,971 | \$10,369 | \$12,078 | \$12,957 |  |  |  |