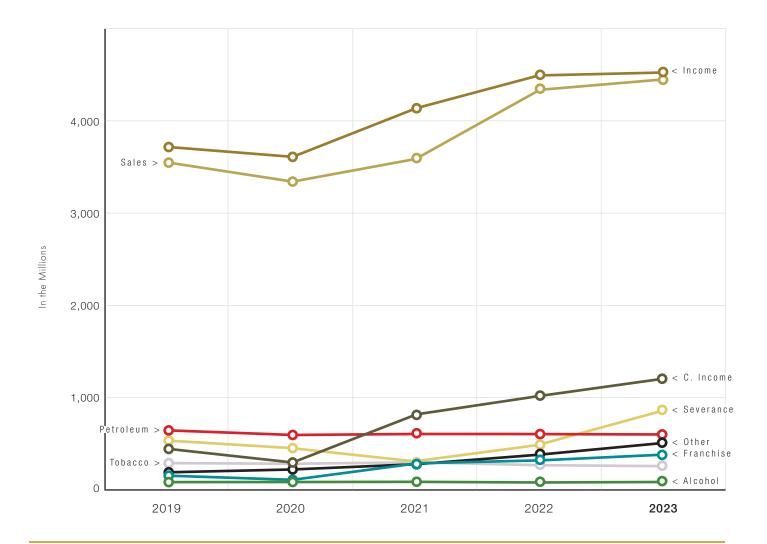

### **Tax Cash Collections**

| Five-Year Comparison of Major Taxes (In Millions) |         |         |          |          |          |  |  |  |
|---------------------------------------------------|---------|---------|----------|----------|----------|--|--|--|
|                                                   | FY 19   | FY 20   | FY 21    | FY 22    | FY 23    |  |  |  |
| Corporation Franchise <sup>1</sup>                | \$ 146  | \$ 101  | \$ 270   | \$ 338   | \$ 401   |  |  |  |
| Corporation Income <sup>1</sup>                   | 438     | 290     | 809      | 1,015    | 1,204    |  |  |  |
| Income (including Fiduciary) <sup>1</sup>         | 3,730   | 3,623   | 4,153    | 4,495    | 4,556    |  |  |  |
| Liquor/Alcohol                                    | 76      | 77      | 80       | 80       | 78       |  |  |  |
| Other <sup>2</sup>                                | 183     | 214     | 259      | 398      | 502      |  |  |  |
| Petroleum Products                                | 640     | 590     | 609      | 627      | 603      |  |  |  |
| Sales <sup>3,4</sup>                              | 3,560   | 3,353   | 3,610    | 4,377    | 4,490    |  |  |  |
| Severance                                         | 529     | 447     | 292      | 479      | 877      |  |  |  |
| Tobacco                                           | 283     | 276     | 287      | 269      | 246      |  |  |  |
| TOTALS                                            | \$9,585 | \$8,971 | \$10,369 | \$12,078 | \$12,957 |  |  |  |