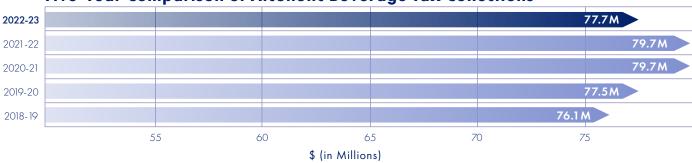

### **Tax Cash Collections**

| Five-Year Comparison of Major Taxes (In Millions) |         |         |          |          |          |  |  |  |
|---------------------------------------------------|---------|---------|----------|----------|----------|--|--|--|
|                                                   | FY 19   | FY 20   | FY 21    | FY 22    | FY 23    |  |  |  |
| Corporation Franchise <sup>1</sup>                | \$ 146  | \$ 101  | \$ 270   | \$ 338   | \$ 401   |  |  |  |
| Corporation Income <sup>1</sup>                   | 438     | 290     | 809      | 1,015    | 1,204    |  |  |  |
| Income (including Fiduciary) <sup>1</sup>         | 3,730   | 3,623   | 4,153    | 4,495    | 4,556    |  |  |  |
| Liquor/Alcohol                                    | 76      | 77      | 80       | 80       | 78       |  |  |  |
| Other <sup>2</sup>                                | 183     | 214     | 259      | 398      | 502      |  |  |  |
| Petroleum Products                                | 640     | 590     | 609      | 627      | 603      |  |  |  |
| Sales <sup>3,4</sup>                              | 3,560   | 3,353   | 3,610    | 4,377    | 4,490    |  |  |  |
| Severance                                         | 529     | 447     | 292      | 479      | 877      |  |  |  |
| Tobacco                                           | 283     | 276     | 287      | 269      | 246      |  |  |  |
| TOTALS                                            | \$9,585 | \$8,971 | \$10,369 | \$12,078 | \$12,957 |  |  |  |