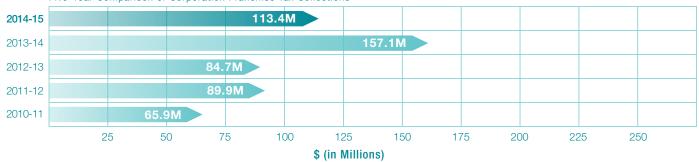

### Five-Year Comparison of Major Taxes

| Collections (In Millions)   | FY 11    | FY 12    | FY 13    | FY 14    | FY 15    |
|-----------------------------|----------|----------|----------|----------|----------|
| Sales <sup>1</sup>          | \$ 2,670 | \$ 2,652 | \$ 2,649 | \$ 2,678 | \$ 2,766 |
| Income (includes Fiduciary) | 2,387    | 2,431    | 2,721    | 2,822    | 2,916    |
| Severance                   | 764      | 839      | 843      | 826      | 735      |
| Corporation Franchise       | 66       | 78       | 96       | 156      | 124      |
| Corporation Income          | 198      | 238      | 288      | 468      | 373      |
| Petroleum Products          | 612      | 582      | 586      | 594      | 608      |
| Liquor/Alcohol              | 56       | 57       | 57       | 57       | 57       |
| Tobacco                     | 145      | 135      | 138      | 140      | 156      |
| Other                       | 119      | 141      | 138      | 138      | 135      |