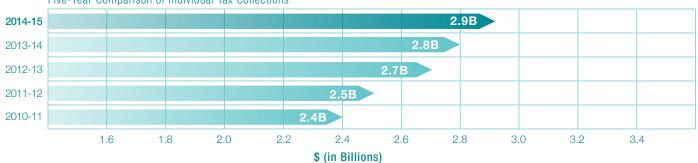

#### **Cash Collections**

Five-Year Comparison

| Tax Collections                                 | FY 2010-11      | FY 2011-12       | FY 2012-13       | FY 2013-14       | FY 2014-15       |
|-------------------------------------------------|-----------------|------------------|------------------|------------------|------------------|
| Major State Taxes                               |                 |                  |                  |                  |                  |
| Corporation                                     |                 |                  |                  |                  |                  |
| Franchise Tax                                   | \$ 65,911,048   | \$ 77,864,486    | \$ 95,711,076    | \$ 155,712,065   | \$ 123,531,814   |
| Income Tax                                      | 197,733,144     | 238,296,299      | 287,851,214      | 467,813,626      | 373,482,300      |
| Individual, Declaration, & Withholding Tax      | 2,386,576,850   | 2,431,336,487    | 2,720,978,407    | 2,786,312,254    | 2,890,205,844    |
| Natural Resources - Severance Tax               | 764,107,669     | 839,872,263      | 842,743,644      | 826,329,635      | 735,038,179      |
| Petroleum Products                              |                 |                  |                  |                  |                  |
| Gasoline Tax                                    | 465,769,017     | 442,670,164      | 445,131,758      | 450,160,309      | 460,190,915      |
| Inspection Fees (Gas/Special Fuels)             | 5,064,378       | 4,478,631        | 4,439,835        | 4,386,839        | 4,294,382        |
| Special Fuels Tax                               | 141,476,166     | 135,207,686      | 136,108,424      | 139,637,558      | 143,875,732      |
| General Sales Tax                               | 2,651,117,176   | 2,632,493,041    | 2,629,753,483    | 2,658,979,997    | 2,746,383,448    |
| Miscellaneous State Taxes and Fees <sup>1</sup> | 244,833,647     | 248,358,815      | 243,077,028      | 267,392,623      | 267,300,688      |
| Other Taxes <sup>2</sup>                        | 94,802,702      | 101,925,763      | 110,595,042      | 122,808,658      | 126,005,684      |
| GRAND TOTALS                                    | \$7,017,391,797 | \$ 7,152,503,636 | \$ 7,516,389,912 | \$ 7,879,533,564 | \$ 7,870,308,986 |

<sup>&</sup>lt;sup>1</sup> Miscellaneous State Taxes and Fees includes: Automobile Rental Tax, Alcoholic Beverage Tax, Contractor's Fee, Electric Co-op, Fiduciary, Gift Tax, Hazardous Waste Tax, Inheritance Tax, Marijuana Tax, Minerals Tax, Oil and Gas Tax, Public Utilities Tax, Telecommunications Tax for the Deaf, and Tohacco Tax