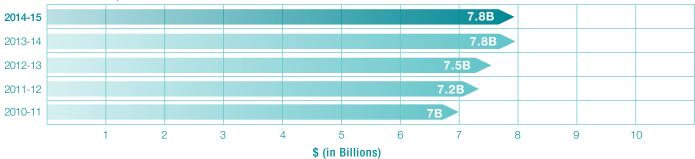

Using our resources to maximize compliance is the department's primary means of collecting the revenues the state uses to provide vital services for its citizens. We had great success during the reporting period with regard to voluntary and enforcement-action compliance, including total net collections of \$7.8 billion.