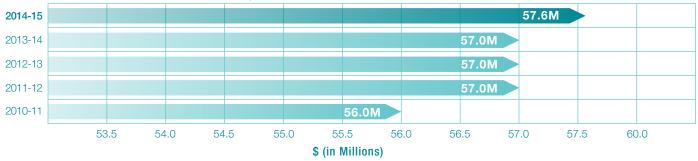

### Five-Year Comparison of Major Taxes

| Collections (In Millions)   | FY 11    | FY 12    | FY 13    | FY 14    | FY 15    |
|-----------------------------|----------|----------|----------|----------|----------|
| Sales <sup>1</sup>          | \$ 2,670 | \$ 2,652 | \$ 2,649 | \$ 2,678 | \$ 2,766 |
| Income (includes Fiduciary) | 2,387    | 2,431    | 2,721    | 2,822    | 2,916    |
| Severance                   | 764      | 839      | 843      | 826      | 735      |
| Corporation Franchise       | 66       | 78       | 96       | 156      | 124      |
| Corporation Income          | 198      | 238      | 288      | 468      | 373      |
| Petroleum Products          | 612      | 582      | 586      | 594      | 608      |
| Liquor/Alcohol              | 56       | 57       | 57       | 57       | 57       |
| Tobacco                     | 145      | 135      | 138      | 140      | 156      |
| Other                       | 119      | 141      | 138      | 138      | 135      |