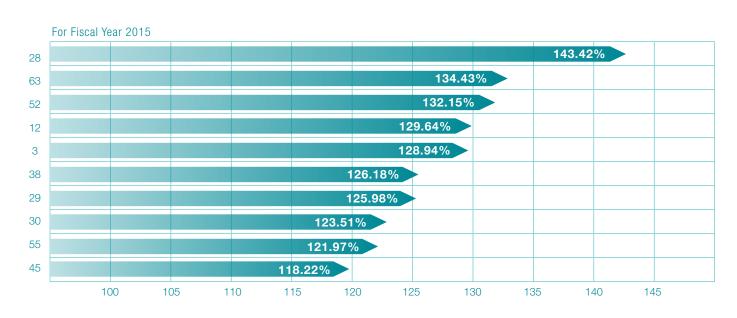

| Foreign             | 995       | 234,162,102        | 67,120,351        | 1,652                              | 1,383,201                       | 0.05%                               | 2,611.04                         | -              |
|           | TOTAL               | 2,112,939 | \$ 202,354,217,964 | \$ 37,617,566,315 | \$ 349,706,521                     | \$ 2,874,947,272                | 100%                                | 21,134                           |                |

<sup>&</sup>lt;sup>1</sup>Use these numbers as a legend for the graphic on the bottom of page 35.

<sup>&</sup>lt;sup>2</sup>This Amount is the tax due on the return before refundable credits or prepayments

Data from Returns Processed



## **Individual Income Tax**

Top Ten as a Percent of Parish Total



#### **Individual Income Tax**

## Top 10 Parishes with Highest Average Adjusted Tax Liability Per Return

For Fiscal Year 2015

| L <sup>1</sup> | Parish         | Avg. LA Adj. Tax Liability | Rank | As a Percent of Parish Average |
|----------------|----------------|----------------------------|------|--------------------------------|
| 28             | Lafayette      | \$1,951                    | 1    | 143.42%                        |
| 63             | West Feliciana | 1,801                      | 2    | 134.43%                        |
| 52             | St Tammany     | 1,798                      | 3    | 132.15%                        |
| 12             | Cameron        | 1,763                      | 4    | 129.64%                        |
| 3              | Ascension      | 1,7