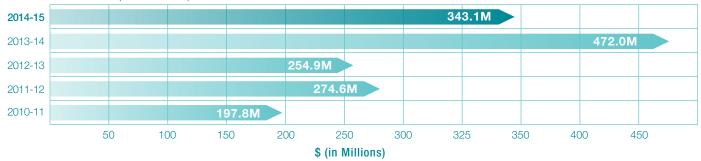

### Five-Year Comparison of Major Taxes

| Collections (In Millions)   | FY 11    | FY 12    | FY 13    | FY 14    | FY 15    |
|-----------------------------|----------|----------|----------|----------|----------|
| Sales <sup>1</sup>          | \$ 2,670 | \$ 2,652 | \$ 2,649 | \$ 2,678 | \$ 2,766 |
| Income (includes Fiduciary) | 2,387    | 2,431    | 2,721    | 2,822    | 2,916    |
| Severance                   | 764      | 839      | 843      | 826      | 735      |
| Corporation Franchise       | 66       | 78       | 96       | 156      | 124      |
| Corporation Income          | 198      | 238      | 288      | 468      | 373      |
| Petroleum Products          | 612      | 582      | 586      | 594      | 608      |
| Liquor/Alcohol              | 56       | 57       | 57       | 57       | 57       |
| Tobacco                     | 145      | 135      | 138      | 140      | 156      |
| Other                       | 119      | 141      | 138      | 138      | 135      |