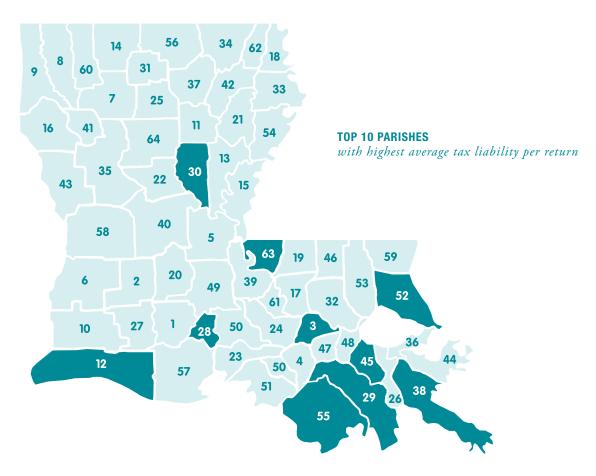

| 973.77                           | -              |
|           | Foreign             | 995       | 234,162,102        | 67,120,351        | 1,652                              | 1,383,201                       | 0.05%                               | 2,611.04                         | -              |
|           | TOTAL               | 2,112,939 | \$ 202,354,217,964 | \$ 37,617,566,315 | \$ 349,706,521                     | \$ 2,874,947,272                | 100%                                | 21,134                           |                |

<sup>&</sup>lt;sup>1</sup>Use these numbers as a legend for the graphic on the bottom of page 35.

<sup>&</sup>lt;sup>2</sup>This Amount is the tax due on the return before refundable credits or prepayments

Data from Returns Processed



## **Individual Income Tax**

Top Ten as a Percent of Parish Total



#### **Individual Income Tax**

## Top 10 Parishes with Highest Average Adjusted Tax Liability Per Return

For Fiscal Year 2015

| L <sup>1</sup> | Parish         | Avg. LA Adj. Tax Liability | Rank | As a Percent of Parish Average |
|----------------|----------------|----------------------------|------|--------------------------------|
| 28             | Lafayette      | \$1,951                    | 1    | 143.42%                        |
| 63             | West Feliciana | 1,801                      | 2    | 134.43%                        |
| 52             | St Tammany     | 1,798                      | 3    | 132.15%                        |
| 12             | Cameron        | 1,763                      | 4    | 12