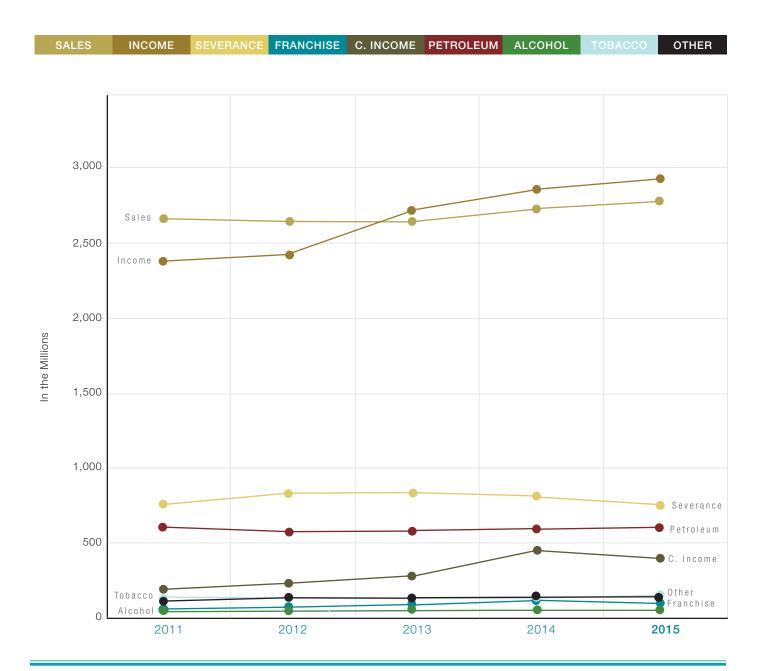

### Five-Year Comparison of Major Taxes

| Collections (In Millions)   | FY 11    | FY 12    | FY 13    | FY 14    | FY 15    |
|-----------------------------|----------|----------|----------|----------|----------|
| Sales <sup>1</sup>          | \$ 2,670 | \$ 2,652 | \$ 2,649 | \$ 2,678 | \$ 2,766 |
| Income (includes Fiduciary) | 2,387    | 2,431    | 2,721    | 2,822    | 2,916    |
| Severance                   | 764      | 839      | 843      | 826      | 735      |
| Corporation Franchise       | 66       | 78       | 96       | 156      | 124      |
| Corporation Income          | 198      | 238      | 288      | 468      | 373      |
| Petroleum Products          | 612      | 582      | 586      | 594      | 608      |
| Liquor/Alcohol              | 56       | 57       | 57       | 57       | 57       |
| Tobacco                     | 145      | 135      | 138      | 140      | 156      |
| Other                       | 119      | 141      | 138      | 138      | 135      |