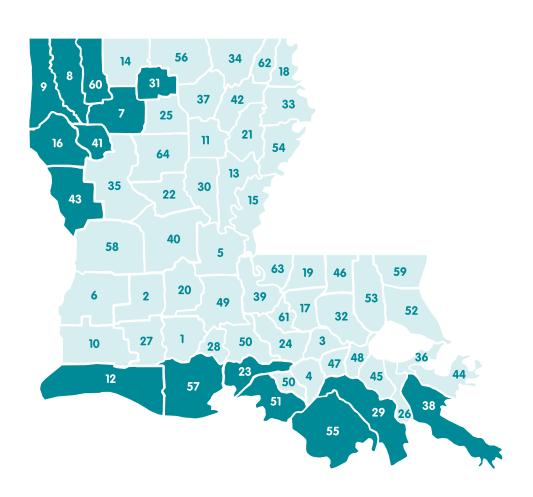

er 25 Million MCFs

For Fiscal Year June 30, 2015

| Ľ  | Parish      | Gas MCFs    | Rank |
|----|-------------|-------------|------|
| 16 | DeSoto      | 345,592,239 | 1    |
| 41 | Red River   | 133,957,030 | 2    |
| 9  | Caddo       | 121,836,288 | 3    |
| 8  | Bossier     | 88,564,905  | 4    |
| 31 | Lincoln     | 84,636,372  | 5    |
| 51 | St. Mary    | 71,174,564  | 6    |
| 7  | Bienville   | 62,792,776  | 7    |
| 57 | Vermillion  | 58,930,760  | 8    |
| 43 | Sabine      | 41,488,608  | 9    |
| 55 | Terrebonne  | 37,935,729  | 10   |
| 12 | Cameron     | 29,789,899  | 11   |
| 23 | Iberia      | 29,541,280  | 12   |
| 38 | Plaquemines | 27,352,672  | 13   |
| 60 | Webster     | 26,554,265  | 14   |

<sup>&</sup>lt;sup>1</sup>Use these numbers as a legend for the map below.



#### Tobacco Tax

#### **Tobacco Tax**

The tobacco tax is collected on the sale of stamps for cigarettes and on monthly reports on cigars and other tobacco products.

Tax stamps can be purchased only from the Secretary of Revenue and must be affixed on the premises of the wholesale tobacco dealer.

Every registered tobacco dealer must affix tax stamps in the required denominations and amount on the cigarette packages immediately after receipt of any unstamped cigarettes.

Every registered tobacco dealer receiving and handling cigarettes, cigars, and other tobacco products in Louisiana upon which tax has not been previously paid must file a report with the Secretary of Revenue within 20 days after the end of each calendar month.

## Cash Collections After Accrual Adjustments

The tobacco