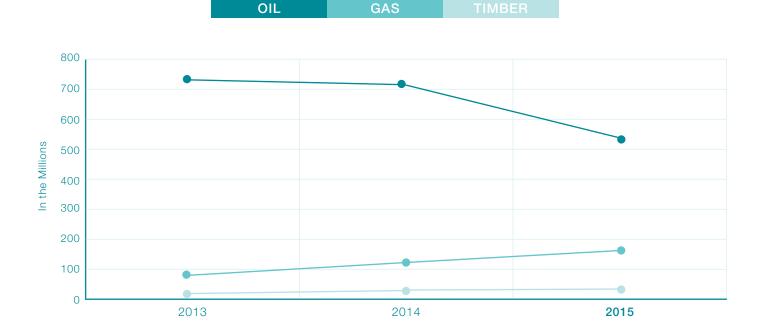

#### **Donation of Refunds**

| Donation of Refunds on Individual Income Tax Returns                    | Total      |
|-------------------------------------------------------------------------|------------|
| Alliance for the Advancement of End of Life Care                        | \$ 1,643   |
| American Red Cross                                                      | 25,414     |
| Animal Welfare Commission                                               | 15,631     |
| Bastion Community of Resilience                                         | 742        |
| Center of Excellence for Autism Spectrum Disorder                       | 5,574      |
| Coastal Protection and Restoration Fund                                 | 29,516     |
| Decorative Lighting on the Crescent City Connection                     | 1,372      |
| Dreams Come True                                                        | 5,089      |
| Friends of Palmetto Island State Park                                   | 378        |
| Louisiana Bicentennial & Battle of New Orleans Bicentennial Commissions | 1,257      |
| Louisiana Association of United Way                                     | 16,281     |
| Louisiana Cancer Trust Fund                                             | 16,109     |
| Louisiana Coalition Against Domestic Violence                           | 7,354      |
| Louisiana Food Bank Association                                         | 45,554     |
| Louisiana National Guard Honor Guard Militiary Funerals                 | 23,118     |
| Make a Wish Foundation                                                  | 28,287     |
| Military Family Assistance Fund <sup>1</sup>                            | 106,470    |
| National Lung Cancer Partnership                                        | 5,045      |
| National Multiple Sclerosis Society Fund                                | 10,720     |
| New Opportunities Waiver Fund                                           | 1,925      |
| Operation and Maintenance of the New Orleans Ferries                    | 2,506      |
| SNAP Fraud & Abuse Detection and Prevention Fund                        | 4,274      |
| Wildlife Habitat and Natural Heritage Trust Fund                        | 22,653     |
| TOTAL                                                                   | \$ 376,913 |

<sup>&</sup>lt;sup>1</sup>Amount includes refunds donated from individual income and corporation income taxes and the donation of vendor's compensation from sales tax.

Louisiana Revised Statute 47:1578 authorizes the Secretary of Revenue, under certain conditions, to compromise a judgment for taxes and cancel or release a lien, privilege, mortgage, or other encumbrance.

Under this authority, the Secretary can accept less than full payment as a final settlement for a state tax liability. The statutory conditions for such a settlement are "serious doubt" as to collectibility of the tax due or the taxpayer's liability for the tax, and a higher collection cost than the outstanding liability. The judgment for taxes compromised must be \$500,000 or less, excluding interest and penalty.