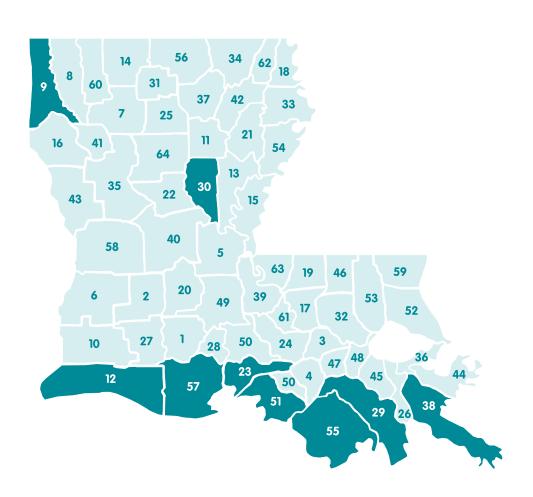

mbers as a legend for the map on pages 49.

Over 84 percent of the total taxable barrels was reported by the 18 parishes reporting taxable barrels of one million or more.

# Parishes Reporting Over 2 Million Barrels

For Fiscal Year 2015

| Ľ  | Parish      | Oil Bbls      | Rank |
|----|-------------|---------------|------|
| 38 | Plaquemines | 13,261,704.67 | 1    |
| 29 | Lafourche   | 7,253,346.10  | 2    |
| 55 | Terrebonne  | 3,442,354.46  | 3    |
| 51 | St. Mary    | 3,060,097.40  | 4    |
| 12 | Cameron     | 2,731,533.41  | 5    |
| 23 | Iberia      | 2,668,688.40  | 6    |
| 57 | Vermillion  | 2,386,010.49  | 7    |
| 30 | LaSalle     | 2,103,928.60  | 8    |
| 9  | Caddo       | 2,080,577.02  | 9    |

<sup>&</sup>lt;sup>1</sup>Use these numbers as a legend for the map below.



## **Severance Natural Gas**

# Net Taxable Production by Parish

For Fiscal Year June 30, 2015

| Lt | Parish           | Gas MCFs    | Rank |
|----|------------------|-------------|------|
| 16 | DeSoto           | 345,592,239 | 1    |
| 41 | Red River        | 133,957,030 | 2    |
| 9  | Caddo            | 121,836,288 | 3    |
| 8  | Bossier          | 88,564,905  | 4    |
| 31 | Lincoln          | 84,636,373  | 5    |
| 51 | St. Mary         | 71,174,564  | 6    |
| 7  | Bienville        | 62,792,776  | 7    |
| 57 | Vermillion       | 58,930,760  | 8    |
| 43 | Sabine           | 41,488,608  | 9    |
| 55 | Terrebonne       | 37,935,729  | 10   |
| 12 | Cameron          | 29,789,899  | 11   |
| 23 | Iberia           | 29,541,280  | 12   |
| 38 | Plaquemines      | 27,352,672  | 13