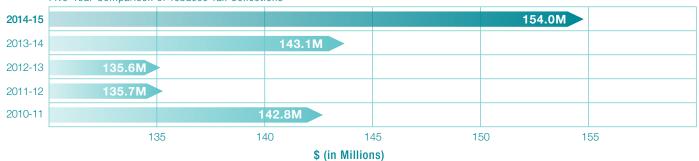

Customer service is another primary performance indicator for the department. One of our key metrics is reducing the number of calls that are abandoned before the taxpayer gets to speak with a representative. During the reporting period, we reduced the call abandonment rate from 16.9 percent to 9.4 percent.