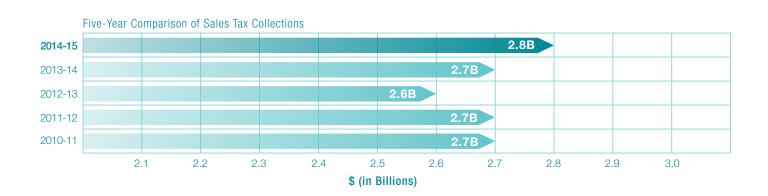

#### **Tax Cash Collections**

### Five-Year Comparison of Major Taxes

| Collections (In Millions)   | FY 11    | FY 12    | FY 13    | FY 14    | FY 15    |
|-----------------------------|----------|----------|----------|----------|----------|
| Sales <sup>1</sup>          | \$ 2,670 | \$ 2,652 | \$ 2,649 | \$ 2,678 | \$ 2,766 |
| Income (includes Fiduciary) | 2,387    | 2,431    | 2,721    | 2,822    | 2,916    |
| Severance                   | 764      | 839      | 843      | 826      | 735      |
| Corporation Franchise       | 66       | 78       | 96       | 156      | 124      |
| Corporation Income          | 198      | 238      | 288      | 468      | 373      |
| Petroleum Products          | 612      | 582      | 586      | 594      | 608      |
| Liquor/Alcohol              | 56       | 57       | 57       | 57       | 57       |
| Tobacco                     | 145      | 135      | 138      | 140      | 156      |
| Other                       | 119      | 141      | 138      | 138      | 135      |