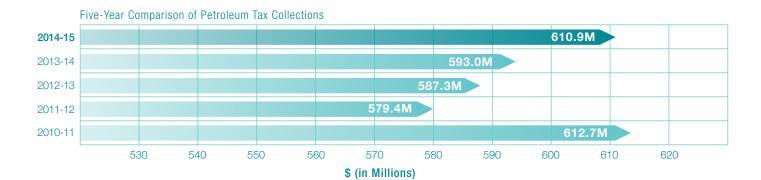

#### **Tax Cash Collections**

### Five-Year Comparison of Major Taxes

| Collections (In Millions)   | FY 11    | FY 12    | FY 13    | FY 14    | FY 15    |
|-----------------------------|----------|----------|----------|----------|----------|
| Sales <sup>1</sup>          | \$ 2,670 | \$ 2,652 | \$ 2,649 | \$ 2,678 | \$ 2,766 |
| Income (includes Fiduciary) | 2,387    | 2,431    | 2,721    | 2,822    | 2,916    |
| Severance                   | 764      | 839      | 843      | 826      | 735      |
| Corporation Franchise       | 66       | 78       | 96       | 156      | 124      |
| Corporation Income          | 198      | 238      | 288      | 468      | 373      |
| Petroleum Products          | 612      | 582      | 586      | 594      | 608      |
| Liquor/Alcohol              | 56       | 57       | 57       | 57       | 57       |
| Tobacco                     | 145      | 135      | 138      | 140      | 156      |
| Other                       | 119      | 141      | 138      | 138      | 135      |